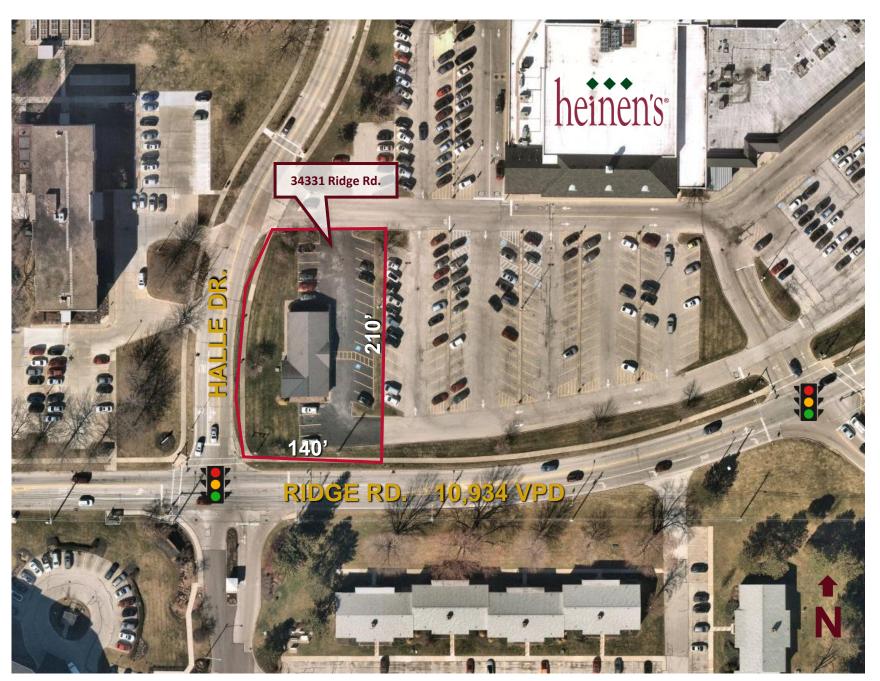

3 mile demographics with an upward housing and population trend and strong 3 mile average household incomes of \$69,000.
- Current rents and terms are well below market and Landlord maintains Lease termination rights.
- Many recent capital improvements
- Both Tenants have 15+ year historical occupancy

#### **DEMOGRAPHICS**

|                     | 1 MILE   | 3 MILE   | 5 MILE   |
|---------------------|----------|----------|----------|
| 23' Population      | 8,171    | 62,769   | 132,834  |
|                     |          |          |          |
| 23' Average HH Inc. | \$64,122 | \$69,144 | \$70,895 |
|                     |          |          |          |
| 23' Households      | 3,840    | 28,160   | 58,859   |

## **EXTERIOR PHOTOS**









### PROXIMITY AERIAL



#### SITE PLAN



### **TRADE AERIAL**





## AERIAL PHOTOS



## **PHOTOS**









### **LOCATION MAPPING**





# FOR MORE INFO



216 736 8000

⊠ michael@difrancoCRE.com

% <u>www.difrancoCRE.com</u>