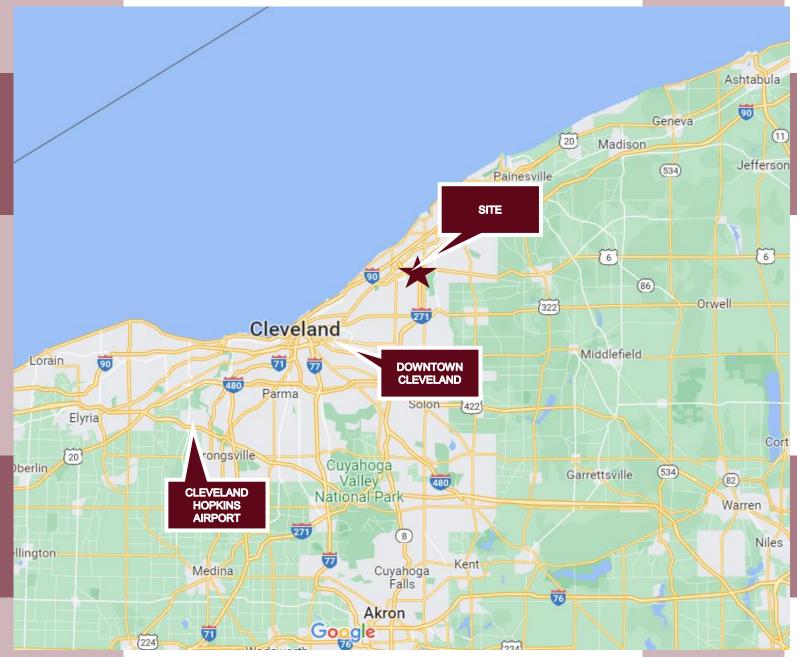

old incomes of \$69,000.
- Current rents and terms are well below market and Landlord maintains Lease termination rights.
- Many recent capital improvements
- Both Tenants have 15+ year historical occupancy

#### **DEMOGRAPHICS**

|                     | 1 MILE   | 3 MILE   | 5 MILE   |
|---------------------|----------|----------|----------|
| 23' Population      | 8,171    | 62,769   | 132,834  |
|                     |          |          |          |
| 23' Average HH Inc. | \$64,122 | \$69,144 | \$70,895 |
|                     |          |          |          |
| 23' Households      | 3,840    | 28,160   | 58,859   |

## **EXTERIOR PHOTOS**









### PROXIMITY AERIAL



#### SITE PLAN



### **TRADE AERIAL**





## AERIAL PHOTOS



## **PHOTOS**









### **LOCATION MAPPING**





# FOR MORE INFO



216 736 8000

⊠ michael@difrancoCRE.com

% <u>www.difrancoCRE.com</u>