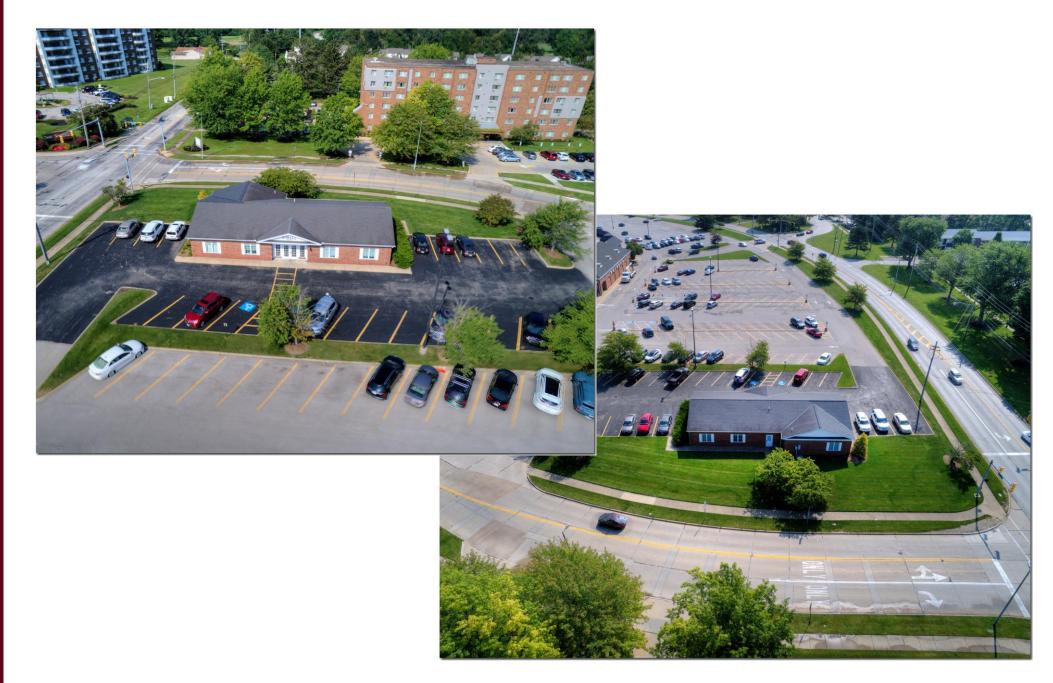

d population trend and strong 3 mile average household incomes of \$69,000.
- Current rents and terms are well below market and Landlord maintains Lease termination rights.
- Many recent capital improvements
- Both Tenants have 15+ year historical occupancy

#### **DEMOGRAPHICS**

|                     | 1 MILE   | 3 MILE   | 5 MILE   |
|---------------------|----------|----------|----------|
| 23' Population      | 8,171    | 62,769   | 132,834  |
|                     |          |          |          |
| 23' Average HH Inc. | \$64,122 | \$69,144 | \$70,895 |
|                     |          |          |          |
| 23' Households      | 3,840    | 28,160   | 58,859   |

## **EXTERIOR PHOTOS**









### PROXIMITY AERIAL



#### SITE PLAN



### **TRADE AERIAL**





## AERIAL PHOTOS



## **PHOTOS**









### **LOCATION MAPPING**





# FOR MORE INFO



216 736 8000

⊠ michael@difrancoCRE.com

% <u>www.difrancoCRE.com</u>