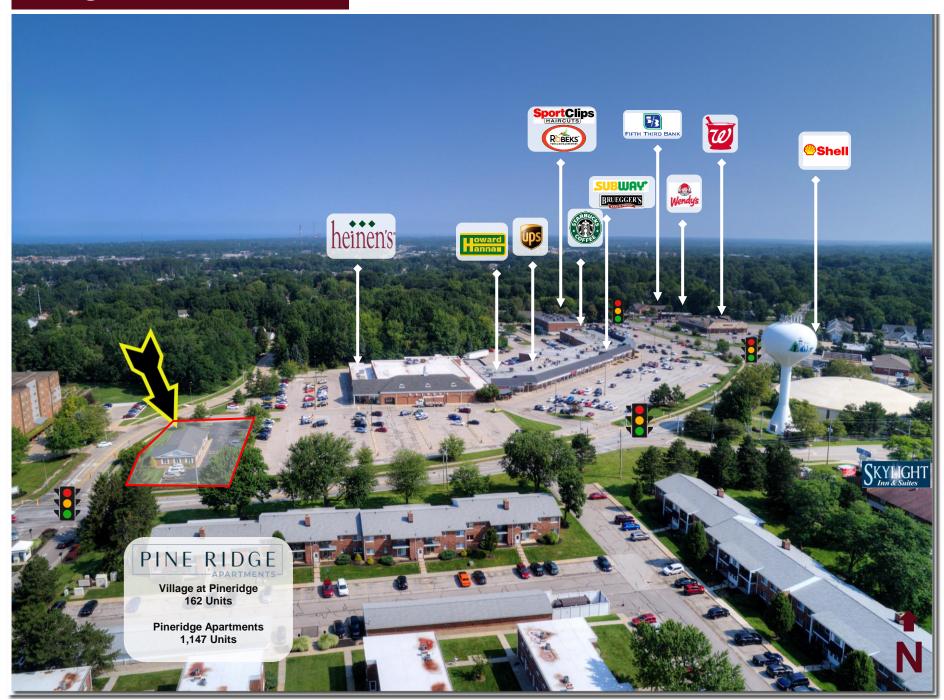

34/sf

- Fantastic 3 mile demographics with an upward housing and population trend and strong 3 mile average household incomes of \$69,000.
- Current rents and terms are well below market and Landlord maintains Lease termination rights.
- Many recent capital improvements
- Both Tenants have 15+ year historical occupancy

#### **DEMOGRAPHICS**

|                     | 1 MILE   | 3 MILE   | 5 MILE   |
|---------------------|----------|----------|----------|
| 23' Population      | 8,171    | 62,769   | 132,834  |
|                     |          |          |          |
| 23' Average HH Inc. | \$64,122 | \$69,144 | \$70,895 |
|                     |          |          |          |
| 23' Households      | 3,840    | 28,160   | 58,859   |

## **EXTERIOR PHOTOS**









### PROXIMITY AERIAL



#### SITE PLAN



### **TRADE AERIAL**





## AERIAL PHOTOS



## **PHOTOS**









### **LOCATION MAPPING**





# FOR MORE INFO



216 736 8000

⊠ michael@difrancoCRE.com

% <u>www.difrancoCRE.com</u>