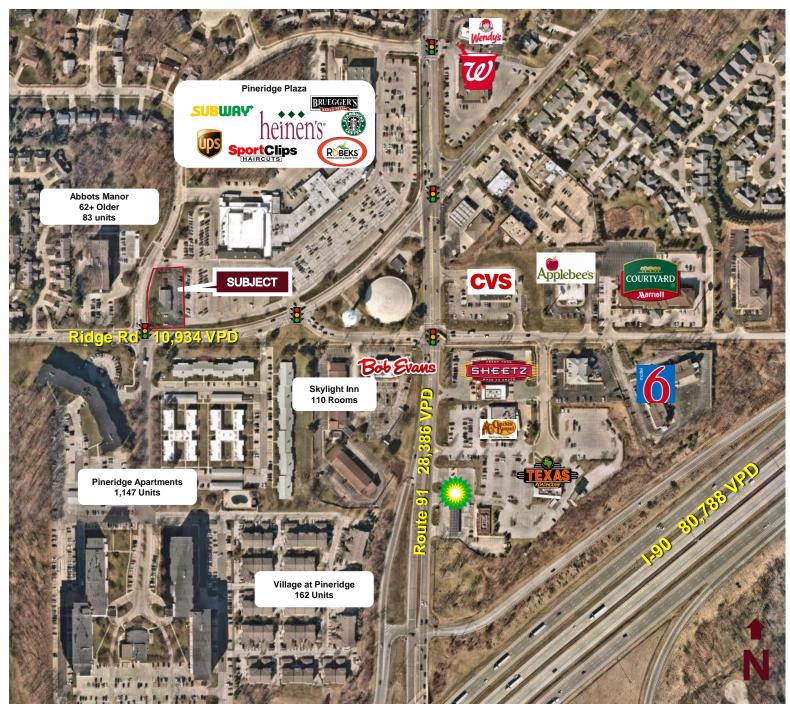

h an upward housing and population trend and strong 3 mile average household incomes of \$69,000.
- Current rents and terms are well below market and Landlord maintains Lease termination rights.
- Many recent capital improvements
- Both Tenants have 15+ year historical occupancy

#### **DEMOGRAPHICS**

|                     | 1 MILE   | 3 MILE   | 5 MILE   |
|---------------------|----------|----------|----------|
| 23' Population      | 8,171    | 62,769   | 132,834  |
|                     |          |          |          |
| 23' Average HH Inc. | \$64,122 | \$69,144 | \$70,895 |
|                     |          |          |          |
| 23' Households      | 3,840    | 28,160   | 58,859   |

## **EXTERIOR PHOTOS**









### PROXIMITY AERIAL



#### SITE PLAN



### **TRADE AERIAL**





## AERIAL PHOTOS



## **PHOTOS**









### **LOCATION MAPPING**





# FOR MORE INFO



216 736 8000

⊠ michael@difrancoCRE.com

% <u>www.difrancoCRE.com</u>