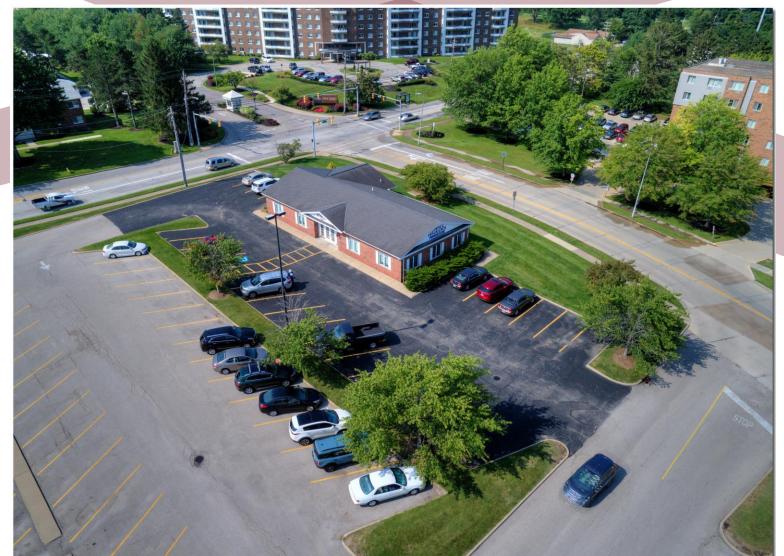

# 34331 RIDGE

FOR SALE 34331 Ridge Rd. Willoughby, OH 44094



### 34331 RIDGE RD

DiFranco Commercial Real Estate is excited to bring to market this well constructed 2,927 sf retail/office building with over 140' feet of frontage located at a fantastic signalized intersection and shadow to the area's dominant grocer, Heinen's. The subject property is part of the well-known Pine Ridge Shopping Center featuring tenant's such as Starbucks, Brueggar's Bagels, UPS, Robek's, Club Pilates and more. The property is occupied by two long-term tenants who have leases in place and are paying below market rents.

#### HIGHLIGHTS:

Price: \$395,000

Zoning: R-B Retail Business

Land: .60 Acres

Size: 2,927 sf

Parcel: 27-A-003-E-00-004-0

- Multiple opportunities for an investor or owner user. O