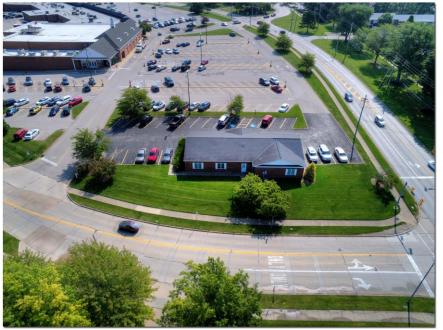

strong 3 mile average household incomes of \$69,000.
- Current rents and terms are well below market and Landlord maintains Lease termination rights.
- Many recent capital improvements
- Both Tenants have 15+ year historical occupancy

#### **DEMOGRAPHICS**

|                     | 1 MILE   | 3 MILE   | 5 MILE   |
|---------------------|----------|----------|----------|
| 23' Population      | 8,171    | 62,769   | 132,834  |
|                     |          |          |          |
| 23' Average HH Inc. | \$64,122 | \$69,144 | \$70,895 |
|                     |          |          |          |
| 23' Households      | 3,840    | 28,160   | 58,859   |

## **EXTERIOR PHOTOS**









### PROXIMITY AERIAL



#### SITE PLAN



### **TRADE AERIAL**





## AERIAL PHOTOS



## **PHOTOS**









### **LOCATION MAPPING**





# FOR MORE INFO



216 736 8000

⊠ michael@difrancoCRE.com

% <u>www.difrancoCRE.com</u>